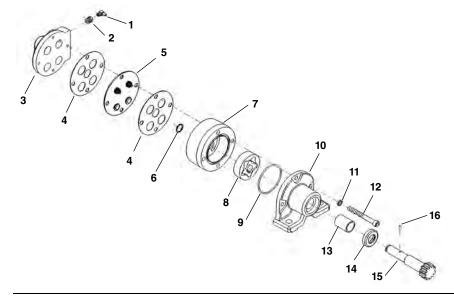

## **Model MJ Oil Pump**

| Ref. | Catalog |                                  |
|------|---------|----------------------------------|
| No.  | No.     | <u>Description</u>               |
| _    | 62052   | Model MJ Oil Pump                |
| 1    | 87945   | Right Angle Fitting (2)          |
| 2    | 62047   | Reducing Bushing (2)             |
| 3    | 33442   | Valve Body                       |
| 4    | 33457   | Gasket (2)                       |
| 5    | 33452   | Valve Body Assembly              |
| 6    | 61997   | Retaining Ring                   |
| 7    | 62002   | Gerotor Housing                  |
| 8    | 62007   | Gerotor Set                      |
| 9    | 33477   | O-Ring                           |
| 10   | 62012   | Pump Body                        |
| 11   | 45150   | Lock Washer (3)                  |
| 12   | 62017   | Screw (3)                        |
| 13   | 61972   | Bushing                          |
| 14   | 33472   | Oil Seat                         |
| 15   | 61982   | Pump Shaft                       |
| 16   | 26907   | Drive Pin                        |
| 17   | 61977   | Pump Repair Kit (Includes        |
|      |         | Ref. No. 4-6, 9, 13, 14, and 16) |