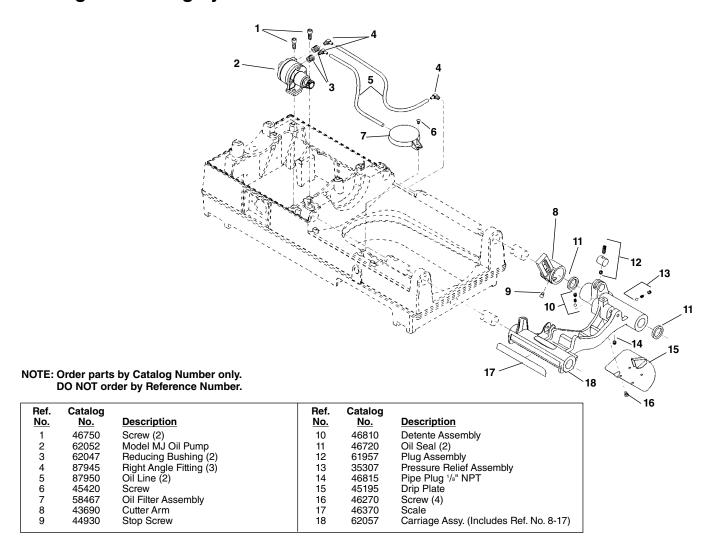

## **Carriage and Oiling System**



## **Model MJ Oil Pump**



| Ref. | Catalog |                                  |
|------|---------|----------------------------------|
| No.  | No.     | <u>Description</u>               |
| _    | 62052   | Model MJ Oil Pump                |
| 1    | 87945   | Right Angle Fitting (2)          |
| 2    | 62047   | Reducing Bushing (2)             |
| 3    | 33442   | Valve Body                       |
| 4    | 33457   | Gasket (2)                       |
| 5    | 33452   | Valve Body Assembly              |
| 6    | 61997   | Retaining Ring                   |
| 7    | 62002   | Gerotor Housing                  |
| 8    | 62007   | Gerotor Set                      |
| 9    | 33477   | O-Ring                           |
| 10   | 62012   | Pump Body                        |
| 11   | 45150